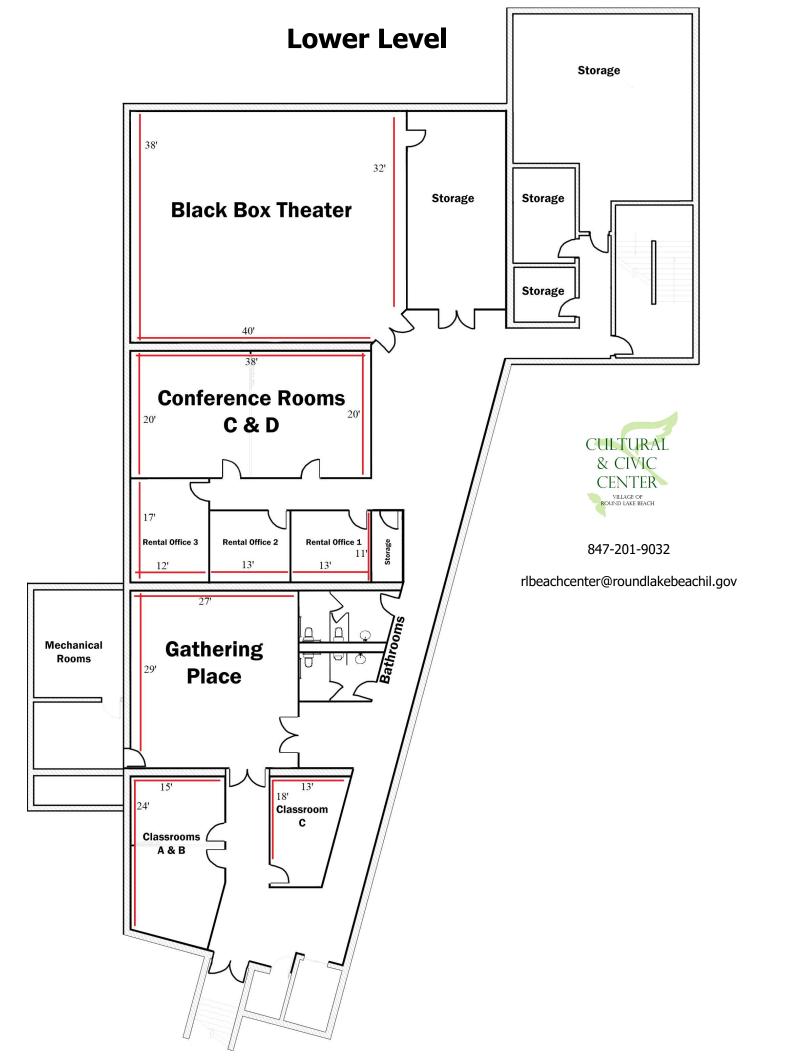

## **Rental Information**

Floorplan & Parking
Rental Rates
Preferred Caterers

## Village of Round Lake Beach Cultural & Civic Center NON-RESIDENT RENTAL RATES

Email: rlbeachcenter@roundlakebeachil.gov Phone: 847-201-9032 Fax: 847-201-9039

MAIN LEVEL SECURITY DEPOSIT RATE (1-40 Guests) Conference Room A&B \$42/hr \$50.00 Monday - Sunday Seating Recommendation: Chairs Only (40) | Banquet Seating (30) **Gathering Lobby RATE (101-150 Guests)** RATE (1-100 Guests) **SECURITY DEPOSIT** Sunday - Thursday \$80/hr \$105/hr \$200.00^ Friday & Saturday \$100/hr \$125/hr \$200.00^ (includes use of Conf. Room) Seating Recommendation if over 101 guests: Chairs Only (150) | Banquet Seating (120) RATE (1-150 Guests) **RATE (151-300 Guests) Banquet Hall SECURITY DEPOSIT** Sunday - Thursday \$120/hr \$145/hr \$200.00^ Friday & Saturday \$150/hr \$175/hr \$200.00^ (includes use of Conf. Room Seating Recommendation if over 151 guests: Chairs Only (450) | Banquet Seating (275) & Gathering Lobby) RATE **Additional Setups** \$60/hr Rental of the Outdoor Stage or Grounds may require an Outdoor Event Application and a meeting with **Outdoor Stage** or Grounds the Village Administrator or designee. Please contact the Center for more information. LOWER LEVEL SECURITY DEPOSIT **Gathering Place** RATE (1-50 Guests) \$50.00 \$42/hr Monday - Sunday Seating Recommendation: Chairs Only (50) | Banquet Seating (40) RATE (1-25 Guests) RATE (1-45 Guests) Conference Room C&D **SECURITY DEPOSIT** Conference Room C OR D \$30/hr \$50.00 Conference Room C AND D \$42/hr \$50.00 Seating Recommendation for C or D: Chairs Only (25) | Banquet Seating (16) Seating Recommendation for C and D: Chairs Only (45) | Banquet Seating (32) **Black Box Space** RATE (1-100 Guests) **SECURITY DEPOSIT** Sunday - Thursday \$100/hr \$200.00^ Friday & Saturday \$125/hr Seating Recommendation: Chairs Only (100) | Banquet Seating (80) Offices 2 & 3 Rental of these areas may require a meeting with the Village Administrator or designee. Dance Floor \$75.00 (19'x19') LED Wall \$200.00 (19'x10.5') Portable Speaker \$25.00 Additional Rentals/Fees TV \$25.00 (65" flat screen)