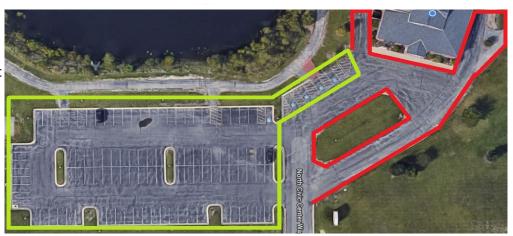

# **Parking**

Parking is available in the Civic Center Parking Lot (outlined in green).

Parking is prohibited in fire lanes, loading docks, or along the building (outlined in red).

Overflow Parking available at the Metra Station. See Section 6.p