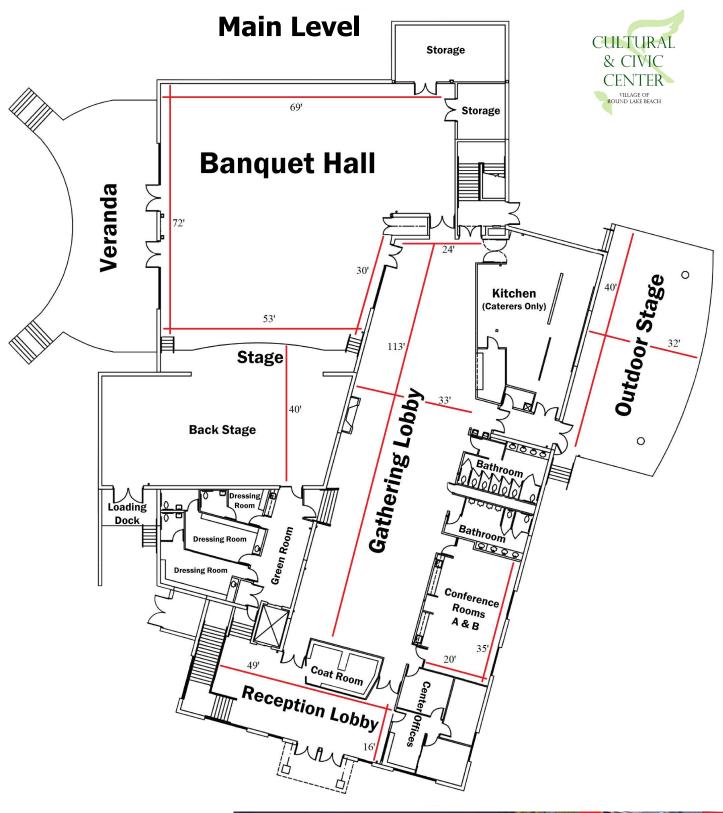

## **Rental Information**

Floorplan & Parking
Rental Rates
Preferred Caterers

## Village of Round Lake Beach Cultural & Civic Center NON-RESIDENT RENTAL RATES

Email: rlbeachcenter@roundlakebeachil.gov Phone: 847-201-9032 Fax: 847-201-9039

MAIN LEVEL SECURITY DEPOSIT RATE (1-40 Guests) Conference Room A&B \$42/hr \$50.00 Monday - Sunday Seating Recommendation: Chairs Only (40) | Banquet Seating (30) **Gathering Lobby RATE (101-150 Guests)** RATE (1-100 Guests) **SECURITY DEPOSIT** Sunday - Thursday \$80/hr \$105/hr \$200.00^ Friday & Saturday \$100/hr \$125/hr \$200.00^ (includes use of Conf. Room) Seating Recommendation if over 101 guests: Chairs Only (150) | Banquet Seating (120) RATE (1-150 Guests) **RATE (151-300 Guests) Banquet Hall SECURITY DEPOSIT** Sunday - Thursday \$120/hr \$145/hr \$200.00^ Friday & Saturday \$150/hr \$175/hr \$200.00^ (includes use of Conf. Room Seating Recommendation if over 151 guests: Chairs Only (450) | Banquet Seating (275) & Gathering Lobby) RATE **Additional Setups** \$60/hr Rental of the Outdoor Stage or Grounds may require an Outdoor Event Application and a meeting with **Outdoor Stage** or Grounds the Village Administrator or designee. Please contact the Center for more information. LOWER LEVEL SECURITY DEPOSIT **Gathering Place** RATE (1-50 Guests) \$50.00 \$42/hr Monday - Sunday Seating Recommendation: Chairs Only (50) | Banquet Seating (40) RATE (1-25 Guests) RATE (1-45 Guests) Conference Room C&D **SECURITY DEPOSIT** Conference Room C OR D \$30/hr \$50.00 Conference Room C AND D \$42/hr \$50.00 Seating Recommendation for C or D: Chairs Only (25) | Banquet Seating (16) Seating Recommendation for C and D: Chairs Only (45) | Banquet Seating (32) **Black Box Space** RATE (1-100 Guests) **SECURITY DEPOSIT** Sunday - Thursday \$100/hr \$200.00^ Friday & Saturday \$125/hr Seating Recommendation: Chairs Only (100) | Banquet Seating (80) Offices 2 & 3 Rental of these areas may require a meeting with the Village Administrator or designee. Dance Floor \$75.00 (19'x19') LED Wall \$200.00 (19'x10.5') Portable Speaker \$25.00 Additional Rentals/Fees TV \$25.00 (65" flat screen)

MAIN LEVEL